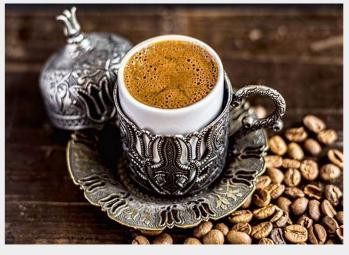

## Turkish Coffee - Taste the orient - effortlessly

Enjoy a high quality Mocca on a convenient and delicious way!

Use one teaspoon (1,8 g) of freeze-dried Turkish coffee to a small mocha cup. Add hot water (around 60 ml), if desired add sugar, stir. ... and enjoy an authentic and wonderful Turkish Coffee instantly.