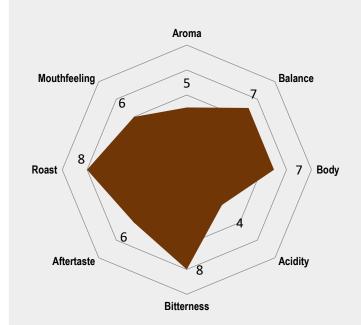

The higher roast degree delivers a great bitterness and a pronounced body with a long lasting aftertaste.

Flavour wise you can expect a harmoniously balanced cup that has a typical strong turkish coffee aroma.